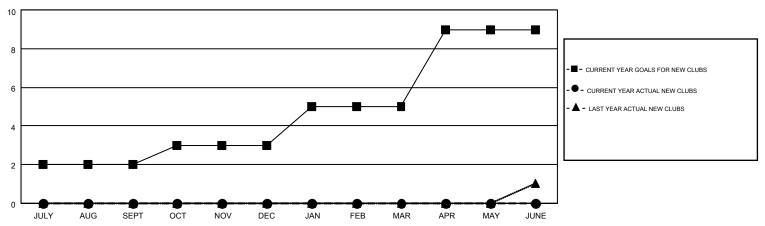

## MONTHLY MEMBERSHIP PROGRESS REPORT

Multiple District 25

Results as of: 9/30/2015

LOCATION: INDIANA

GMT: THOMAS MATNEY

| _ N /I | T C A | \ I |
|--------|-------|-----|

|                       |                  | Clubs     |                  |                       |               |                    | Members                                |                    |                  |
|-----------------------|------------------|-----------|------------------|-----------------------|---------------|--------------------|----------------------------------------|--------------------|------------------|
| RESULTS FOR 2015-2016 |                  |           |                  | RESULTS FOR 2015-2016 |               |                    |                                        |                    |                  |
| QUARTER               | NEW CLUB<br>GOAL | NEW CLUBS | DROPPED<br>CLUBS | NET<br>GAIN/LOSS      | QUARTER       | NEW MEMBER<br>GOAL | CHARTER AND<br>NEW<br>MEMBERS<br>ADDED | DROPPED<br>MEMBERS | NET<br>GAIN/LOSS |
| JULY/AUG/SEPT         | 2                | 0         | 2                | -2                    | JULY/AUG/SEPT | 87                 | 202                                    | 321                | -119             |
| OCT/NOV/DEC           | 1                | 0         | 0                | 0                     | OCT/NOV/DEC   | 25                 | 0                                      | 0                  | 0                |
| JAN/FEB/MAR           | 2                | 0         | 0                | 0                     | JAN/FEB/MAR   | 83                 | 0                                      | 0                  | 0                |
| APR/MAY/JUNE          | 4                | 0         | 0                | 0                     | APR/MAY/JUNE  | 112                | 0                                      | 0                  | 0                |

## GOALS AND ACTUAL NEW CLUBS CUMULATIVE