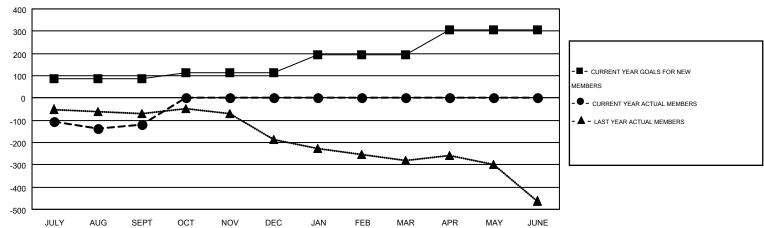

## MONTHLY MEMBERSHIP PROGRESS REPORT

Multiple District 25

Results as of: 9/30/2015

LOCATION: INDIANA

GMT: THOMAS MATNEY

| _ N /I | T C A | \ I |
|--------|-------|-----|

|                       |                  | Clubs     |                  |                       |               |                    | Members                                |                    |                  |
|-----------------------|------------------|-----------|------------------|-----------------------|---------------|--------------------|----------------------------------------|--------------------|------------------|
| RESULTS FOR 2015-2016 |                  |           |                  | RESULTS FOR 2015-2016 |               |                    |                                        |                    |                  |
| QUARTER               | NEW CLUB<br>GOAL | NEW CLUBS | DROPPED<br>CLUBS | NET<br>GAIN/LOSS      | QUARTER       | NEW MEMBER<br>GOAL | CHARTER AND<br>NEW<br>MEMBERS<br>ADDED | DROPPED<br>MEMBERS | NET<br>GAIN/LOSS |
| JULY/AUG/SEPT         | 2                | 0         | 2                | -2                    | JULY/AUG/SEPT | 87                 | 202                                    | 321                | -119             |
| OCT/NOV/DEC           | 1                | 0         | 0                | 0                     | OCT/NOV/DEC   | 25                 | 0                                      | 0                  | 0                |
| JAN/FEB/MAR           | 2                | 0         | 0                | 0                     | JAN/FEB/MAR   | 83                 | 0                                      | 0                  | 0                |
| APR/MAY/JUNE          | 4                | 0         | 0                | 0                     | APR/MAY/JUNE  | 112                | 0                                      | 0                  | 0                |

## GOALS AND ACTUAL MEMBERS CUMULATIVE

| DROPPED CLUBS: 2  DROPPED MEMBERS |                | 105 CLUBS OF 398 ADDED 1 OR MORE NEW MEMBERS | GENDER DISTRIBUTION           MALE         7,673 (73.59%)           FEMALE         2,754 (26.41%) |   |                         |
|-----------------------------------|----------------|----------------------------------------------|---------------------------------------------------------------------------------------------------|---|-------------------------|
| DECEASED CLUB CANCELLED OTHER     | 39<br>0<br>282 | CLICK HERE FOR HEALTH ASSESSMENT DATA        | FAMILY UNIT MEMBERS  HEAD OF HOUSEHOLD                                                            |   | 2,362<br>1,154<br>1,208 |
| TOTAL                             | 321            |                                              | NON-HEAD OF HOUSEHOLD                                                                             | ) | 1,208                   |